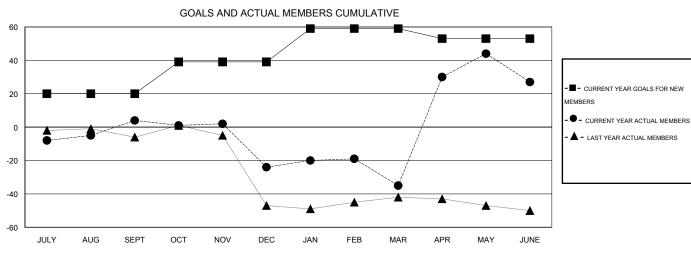

## **LOCATION SOUTH DAKOTA**

GMT CA 1

| Clubs                 |                  |           |                  |                  | Members               |                    |                                     |                    |                  |  |
|-----------------------|------------------|-----------|------------------|------------------|-----------------------|--------------------|-------------------------------------|--------------------|------------------|--|
| RESULTS FOR 2014-2015 |                  |           |                  |                  | RESULTS FOR 2014-2015 |                    |                                     |                    |                  |  |
| QUARTER               | NEW CLUB<br>GOAL | NEW CLUBS | DROPPED<br>CLUBS | NET<br>GAIN/LOSS | QUARTER               | NEW MEMBER<br>GOAL | CHARTER AND<br>NEW MEMBERS<br>ADDED | DROPPED<br>MEMBERS | NET<br>GAIN/LOSS |  |
| JULY/AUG/SEPT         | 1                | 0         | 0                | 0                | JULY/AUG/SEPT         | 20                 | 26                                  | 22                 | 4                |  |
| OCT/NOV/DEC           | 1                | 0         | 0                | 0                | OCT/NOV/DEC           | 19                 | 13                                  | 41                 | -28              |  |
| JAN/FEB/MAR           | 1                | 0         | 0                | 0                | JAN/FEB/MAR           | 20                 | 23                                  | 34                 | -11              |  |
| APR/MAY/JUNE          | 0                | 3         | 1                | 2                | APR/MAY/JUNE          | -6                 | 95                                  | 33                 | 62               |  |